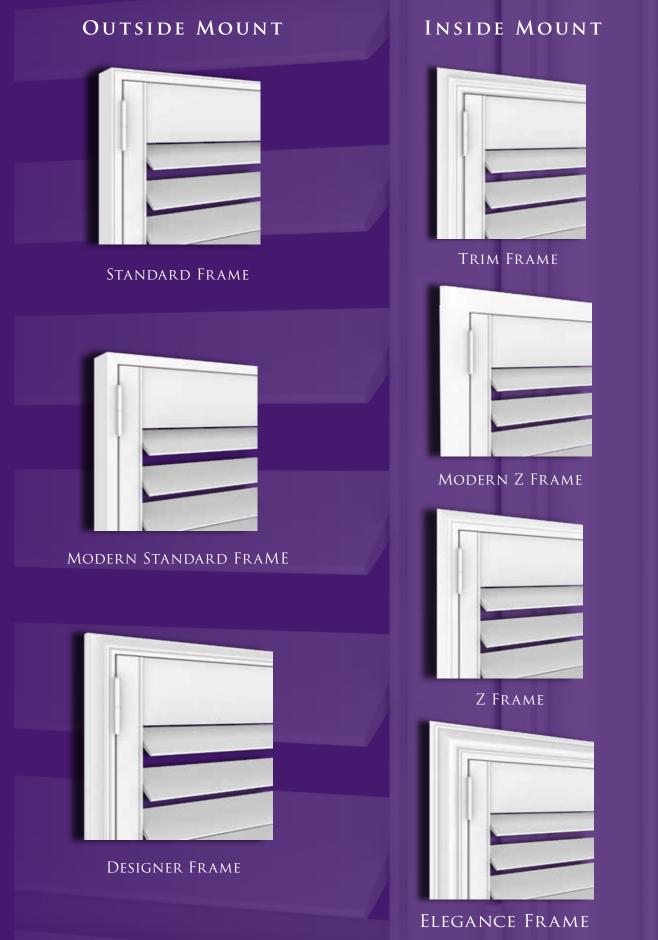

### DECORATIVE FRAMES TO COMPLEMENT ANY SETTING

### DESIGNER FRAMES

ShutterSMART offers beautiful arches to coordinate with your choice of shutter frames.