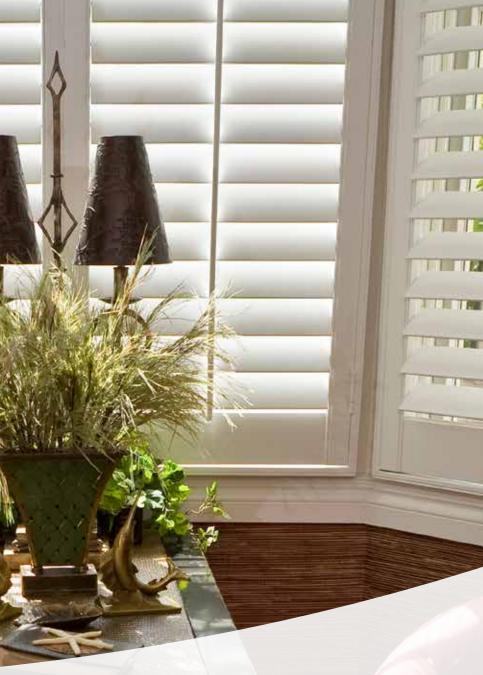

ating the best in insulation and eliminating solid louver warpage problems caused by louver weight, humidity and the hot sun. And with our Aluminum reinforcement on large windows, we can make extra wide single panels that will not warp...guaranteed!

#### TWISTLOCK" TILT ROD DESIGN **NEVER PULLS APART**

Instead of the staples used in most shutters, ShutterSMART uses a patented tilt rod hook design that twists and locks into each louver. These TwistLock<sup>™</sup> hooks will never pull out of the louvers.



1.000

### SOLIDCORE LOUVERS

SolidCore louvers with staples are also an option and are made of poly wood materials, delivering low maintenance when compared to wood shutters. Our solid poly louvers are attached to the tilt rod using staples, similar to a wood shutter.

## SOLIDCORE





## CUSTOM DESIGNED SHUTTERS TO



#### **STANDARD FOLDING SHUTTERS**

Standard folding shutters are the most popular choice and fit most windows. They are available as single panels or bi-folding panels, depending on your window size. These panels can be folded flat against the walls around an opening. Single panels are the most popular. Bi-fold panels are more traditional.

#### **BI-PASS SHUTTERS**

The bi-pass is very popular because it does not require room in front of the window for the panels to swing open. For a clear view in the open position, we've designed the double bi-pass which allows you to tilt open the louvers when the panels are stacked to one side. To give your slider a decorative finish look, add an optional decorative wood valance.



#### **BI-FOLD SLIDER**

Slidin