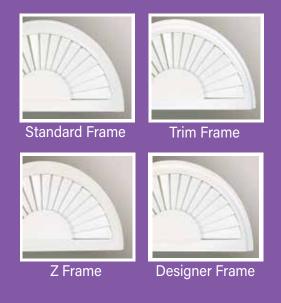

### DECORATIVE FRAMES TO COMPLEMENT ANY SETTING

### DESIGNER FRAMES

ShutterSMART offers beautiful arches to coordinate with your choice of shutter frames.