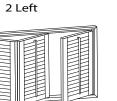

### WIDE VARIETY **OF PANEL FOLDS**

**Choose Panel Fold Direction** and Divider Rail Location to Balance Light Control, Privacy and Functionality

1 Right

2 Left, 2 Right

2 Left, 1 Right

1 Left, 2 Right

1 Left, T-Post, 1 Left, 1 Right, T-Post, 1 Right

۲

2 Right,2 Left

1 Left, 1 Right, T- Post, 1 Left, 1 Right

Shutters can be divided into 1, 2, 3 or more panels to meet your design requirements. In the layouts above you can see the various folding options available.