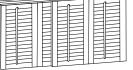

### WIDE VARIETY **OF PANEL FOLDS**

**Choose Panel Fold Direction** and Divider Rail Location to Balance Light Control, Privacy and Functionality

1 Right

2 Left, 2 Right

2 Left, 1 Right

1 Left, 2 Right

1 Left, T-Post, 1 Left, 1 Right, T-Post, 1 Right

۲

2 Right,2 Left

1 Left, 1 Right, T- Post, 1 Left, 1 Right

Shutters can be divided into 1, 2, 3 or more panels to meet your design requirements. In the layouts above you can see the various folding options available.