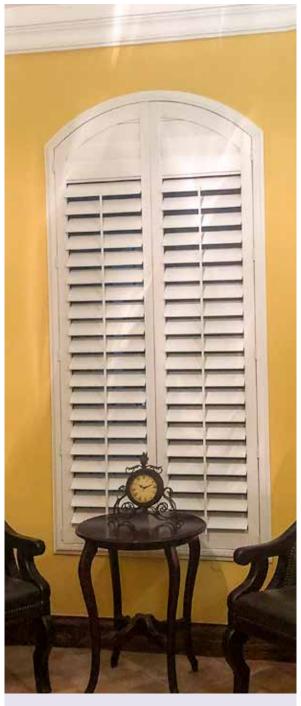

#### **ARCH TOP SHUTTERS**

Arches add charm and character to a home but also offer a particular set of challenges when it comes to privacy and light control. ShutterSMART's PolyClad shutters offer arch tops that are available in coordinated custom frames. Arch top shutters allow for a broad range of light filtering and privacy possibilities without hiding your beautiful arch top windows.