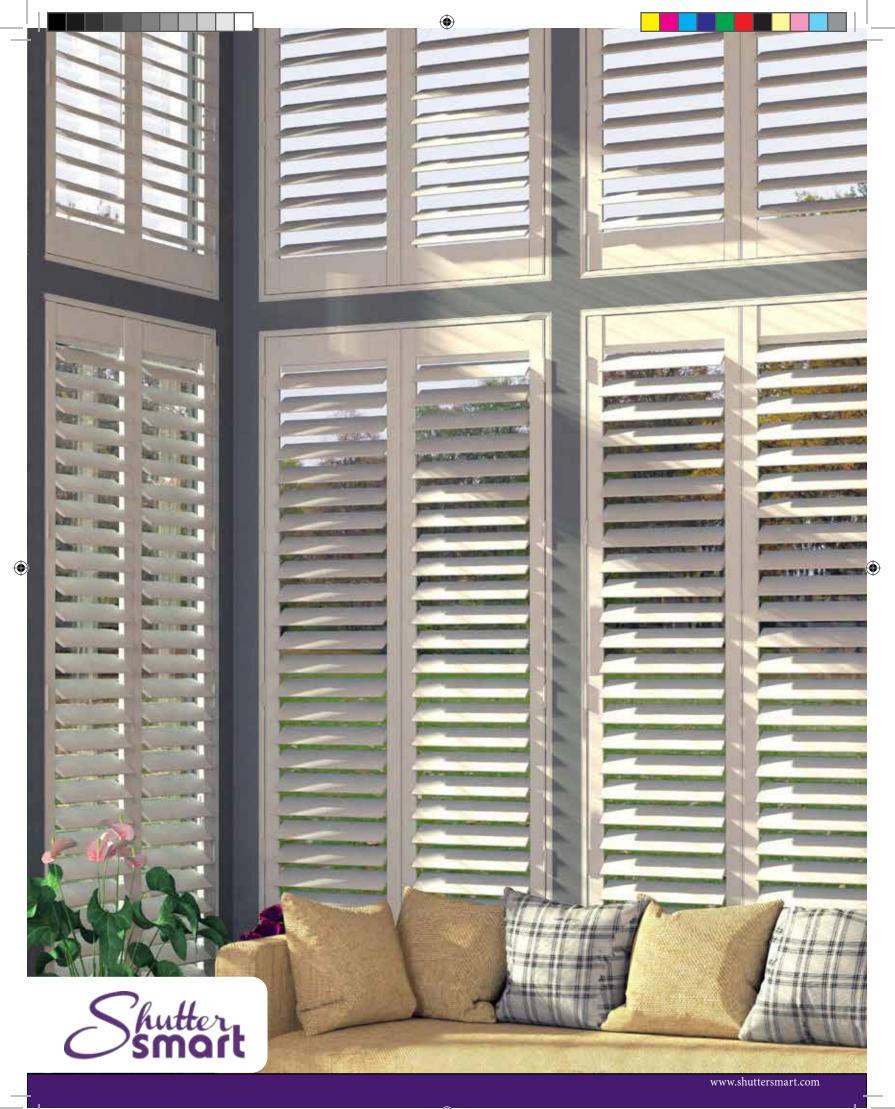

### **SHUTTERS**: THE ULTIMATE WINDOW TREATMENT

There is no window covering that enhances the beauty of your home and shapes light as beautifully as shutters. Shutters are the ideal combination of elegance and functionality.

And no other window treatment makes quite the impression as fine quality shutters. Shutters can keep your home warmer in winter and cooler in summer. They can provide light control and privacy. Shutters give you total command of your space by allowing slight or great changes in your view, your privacy and the amount of sunlight you let in. Plus, shutters have a timeless appeal that can fit any decorating scheme, whether traditional or contemporary.

Shutters are often called "The Ultimate Window Treatment". And with ShutterSMART's PolyClad Hardwood design they will:

- Give you full control of your living space by • architecturally sculpting light and delivering superb noise and temperature control as compared to blinds and shades
- Deliver a timeless beauty that will never go • out of style
- A clean look with no obstructing wands, ropes or tilters
- Enhance the curb appeal and resale value of • your home
- Clean more easily than any other window covering
- Maintain their value longer than any other type of window covering
- Insulate your home significantly better than blinds, drapes or shades saving energy costs
- Be a perfect covering for sliding glass doors and French doors where other window coverings don't work
- Look like new for years to come