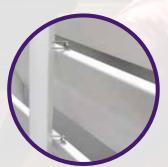

#### TWISTLOCK" TILT ROD DESIGN **NEVER PULLS APART**

Instead of the staples used in most shutters, ShutterSMART uses a patented tilt rod hook design that twists and locks into each louver. These TwistLock<sup>™</sup> hooks will never pull out of the louvers.