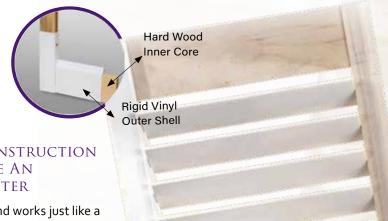

#### THE BEST SHUTTER CONSTRUCTION

Every shutter is custom hand built with a hardwood core (not MDF) clad with a poly surface. The solid poplar wood core has the strength of a wood shutter, yet the PolyClad surface allows for ease of maintenance. The combination delivers a traditional wood shutter that is elegant, strong and durable.

#### HARDWOOD CONSTRUCTION Works Just Like An All-Wood Shutter

ShutterSMART looks and works just like a traditional wood shutter. The hardwood core delivers the strength to build large "door-like" panels that can be wide and tall. Only a solid wood shutter can build panels this strong.

#### HAND PICKED HARD WOODS NOT MDF

Every shutter is made with hand picked poplar and European Baltic birch woods. We do not use MDF (fiber board with formaldehyde adhesives) otherwise referred to as Composite materials to build our panels. The results are remarkable strength and durability in every panel.