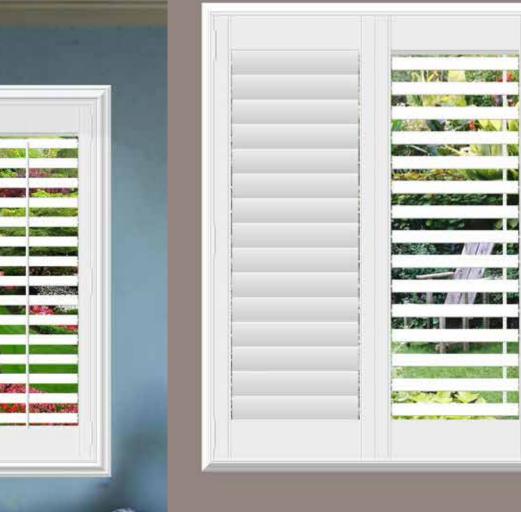

TOMIZE YOUR Shutter Design

### TOP OFF YOUR SHUTTER DESIGN

With Selections of Louvers, Colors, Tilt Rods and Accent Hing

Every Shutter is custom designed for your home. Choose from our selection of tilt rod placement, colors, louver sizes, and accent hinges. Tilt rods can be placed in their traditional location in front of the shutter or can be hidden to deliver clear unobstructed views.

#### **Color Choices**

Shutters are available in white, swiss coffee, off white and a variety of specialty colors allowing you to match any setting.

#### Louver Sizes

 $( \bullet )$ 

Louvers come in narrower 3" or wider 4" widths.

#### Accent Hinges

Hinges are color matched to your shutters or available in an accent brass or stainless steel.



### TRADITIONAL TILT RODS

### BACK SIDE TILT RODS







### FULL VIEW TILT RODS



### SHUTTERSMART POLYCLAD WOOD SHUTTERS

۲

ETIME LIMI

12 54 1

THE OWNER

In Case of

121

Since 1991, ShutterSMART has been the leading PolyClad wood shutter manufacturer in the U.S. Made from an innovative combination of hardwood and Polyresin, our award-winning shutters have it all. Elegant, unobstructed views, carefree low maintenance construction, and strong green credentials, with the proven smallest environmental footprint of any shutter alternatives.

#### ECO FRIENDLY AND ENERGY EFFICIENT

PolyClad shutters leave the smallest environmental footprint of any shutter alternatives. Poly vinyl is a man-made material that is never painted and has been found to perform best to environmental impact by the U.S. Green Building Council.

Paint free means th