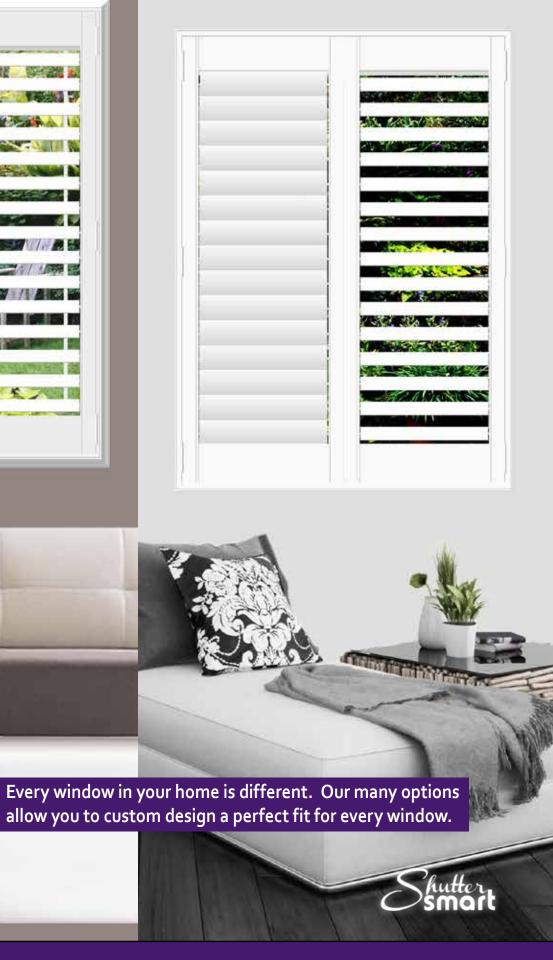

### **SHUTTERS**: THE ULTIMATE WINDOW TREATMENT

There is no window covering that enhances the beauty of your home and shapes light as beautifully as shutters. Shutters are the ideal combination of elegance and functionality.

And no other window treatment makes quite the impression as fine quality shutters. Shutters can keep your home warmer in winter and cooler in summer. They can provide light control and privacy. Shutters give you total command of your space by allowing slight or great changes in your view, your privacy and the amount of sunlight you let in. Plus, shutters have a timeless appeal that can fit any decorating scheme, whether traditional or contemporary.

Shutters are often called "The Ultimate Window Treatment". And with ShutterSMART's PolyClad Hardwood design they will:

- Give you full control of your living space by • architecturally sculpting light and delivering superb noise and temperature control as compared to blinds and shades
- Deliver a timeless beauty that will never go • out of style
- A clean look with no obstructing wands, ropes or tilters
- Enhance the curb appeal and resale value of • your home
- Clean more easily than any other window covering
- Maintain their value longer than any other type of window covering
- Insulate your home significantly better than blinds, drapes or shades saving energy costs
- Be a perfect covering for sliding glass doors and French doors where other window coverings don't work
- Look like new for years to come