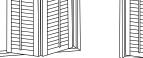

### WIDE VARIETY **OF PANEL FOLDS**

**Choose Panel Fold Direction** and Divider Rail Location to Balance Light Control, Privacy and Functionality

1 Right

2 Left, 2 Right

2 Left, 1 Right

1 Left, 2 Right

1 Left, T-Post, 1 Left, 1 Right, T-Post, 1 Right

۲

2 Right,2 Left

1 Left, 1 Right, T- Post, 1 Left, 1 Right

Shutters can be divided into 1, 2, 3 or more panels to meet your design requirements. In the layouts above you can see the various folding options available.