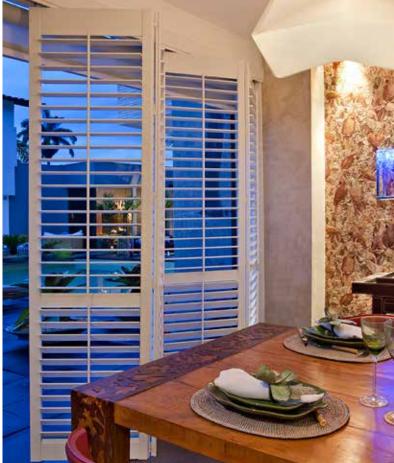

#### **BI-PASS SHUTTERS**

The bi-pass is very popular because it does not require room in front of the window for the panels to swing open. For a clear view in the open position, we've designed the double bi-pass which allows you to tilt open the louvers when the panels are stacked to one side. To give your slider a decorative finish look, add an optional decorative wood valance.

#### **BI-FOLD SLIDER**

Sliding shutters are designed specifically for large sliding glass doors. They are mounted on a smooth track with a beautiful valance to accent the frame. Sliding shutters are bi-fold or bi-pass in design.