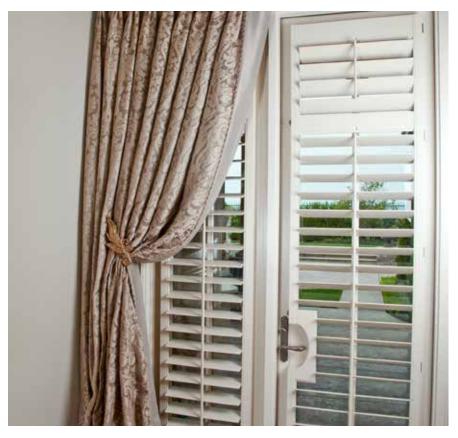

#### FRENCH DOOR SHUTTERS

French door shutters are designed specifically for the popular French doors in many living areas. This shutter comes with a Slim Line frame that sits behind the panel, giving a clean look of a shutter panel on your window. This specialty frame design is offered as solid or as a cut out to accommodate traditional style door handles.