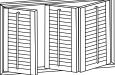

### WIDE VARIETY **OF PANEL FOLDS**

**Choose Panel Fold Direction** and Divider Rail Location to Balance Light Control, Privacy and Functionality

1 Right

2 Left, 2 Right

2 Left, 1 Right

1 Left, 2 Right

1 Left, T-Post, 1 Left, 1 Right, T-Post, 1 Right

۲

2 Right,2 Left

1 Left, 1 Right, T- Post, 1 Left, 1 Right

Shutters can be divided into 1, 2, 3 or more panels to meet your design requirements. In the layouts above you can see the various folding options available.