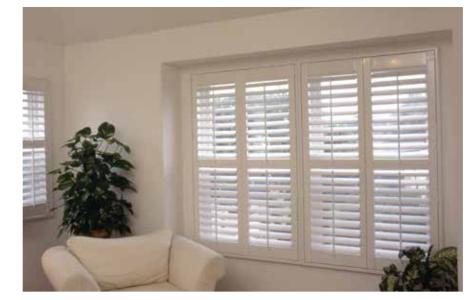

. These panels can be folded flat against the walls around an opening. Single panels are the most popular. Bi-fold panels are more traditional.

#### **BI-PASS SHUTTERS**

The bi-pass is very popular because it does not require room in front of the window for the panels to swing open. For a clear view in the open position, we've designed the double bi-pass which allows you to tilt open the louvers when the panels are stacked to one side. To give your slider a decorative finish look, add an optional decorative wood valance.



#### **BI-FOLD SLIDER**

Sliding shutters are designed specifically for large sliding glass doors. They are mounted on a smooth track with a beautiful valance to accent the frame. Sliding shutters are bi-fold or bi-pass in design.



### PERFECTLY MATCH EVERY WINDOW



#### **T-POST SHUTTERS**

T-post shutters are designed for wide or large windows that require additional strength for smooth operation. A decorative post is placed along a wide or large window to split the shutter into smaller segments.



#### FRENCH DOOR SHUTTERS

French door shutters are designed specifically for the popular French doors in many living areas. This shutter comes with a Slim Line frame that sits behind the panel, giving a clean look of a shutter panel on your window. This specialty frame design is offered as solid or as a cut out to accommodate traditional style door handles.

 $( \bullet )$ 



#### **ARCH TOP SHUTTERS**

Arches add charm and character to a home but also offer a particular set of challenges when it comes to privacy and light control. ShutterSMART's Pol