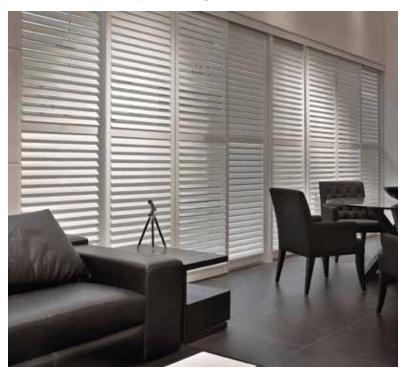

anels, depending on your window size. These panels can be folded flat against the walls around an opening. Single panels are the most popular. Bi-fold panels are more traditional.

#### **BI-PASS SHUTTERS**

The bi-pass is very popular because it does not require room in front of the window for the panels to swing open. For a clear view in the open position, we've designed the double bi-pass which allows you to tilt open the louvers when the panels are stacked to one side. To give your slider a decorative finish look, add an optional decorative wood valance.



#### **BI-FOLD SLIDER**

Sliding shutters are designed specifically for large sliding glass doors. They are mounted on a smooth track with a beautiful valance to accent the frame. Sliding shutters are bi-fold or bi-pass in design.



### PERFECTLY MATCH EVERY WINDOW



#### **T-POST SHUTTERS**

T-post shutters are designed for wide or large windows that require additional strength for smooth operation. A decorative post is placed along a wide or large window to split the shutter into smaller segments.



#### FRENCH DOOR SHUTTERS

French door shutters are designed specifically for the popular French doors in many living areas. This shutter comes with a Slim Line frame that sits behind the panel, giving a clean look of a shutter panel on your window. This specialty frame design is offered as solid or as a cut out to accommodate traditional style door handles.

 $( \bullet )$ 



#### **ARCH TOP SHUTTERS**

Arches add charm and character to a home but also offer a particular set of challenges when it comes to privacy a