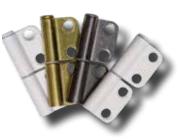

#### Accent Hinges

Hinges are color matched to your shutters or available in an accent brass or stainless steel.