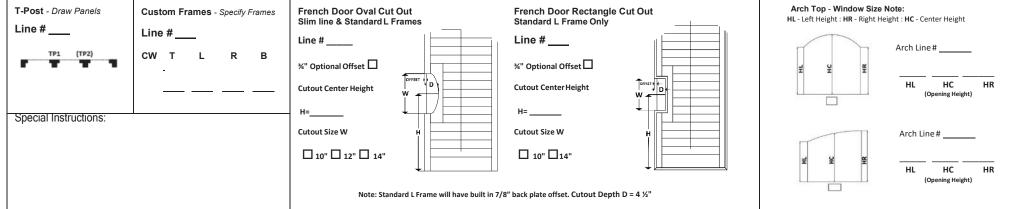

| 1. Colors WL - V.   GO - C. TK - T.   TH Rod 2 ½"   3. Tilt Rod F - Tilt   4. Mount Type IN - In   5. Shutter Type SF - St   BF - B BP - B        | ecan<br>or <b>3 ½"</b> or <b>4 ½"</b><br>: Rod In Front                                                                            | MH - Mahogany<br>NA - NATURAL<br>RG - Rustic Gray<br>BN - Brazil Nut<br>NE - New Ebony<br>B - Tilt in Back – (Offset)<br>OUT - Outside Mount<br>DH - Double Hung<br>FD - French Door | GB - Gray Birch<br>CS - Custom Stain Match<br>(min order size 150 sq ft)<br>RFV - Rear Full View - Hidd | en Tilt                        |  |  |  |  |  |  |  |
|---------------------------------------------------------------------------------------------------------------------------------------------------|------------------------------------------------------------------------------------------------------------------------------------|--------------------------------------------------------------------------------------------------------------------------------------------------------------------------------------|---------------------------------------------------------------------------------------------------------|--------------------------------|--|--|--|--|--|--|--|
| GO - C<br>TK - T<br>PE - F<br>2. Louver Size 2 ½"<br>3. Tilt Rod F - Tilt<br>4. Mount Type IN - In<br>5. Shutter Type SF - SI<br>BF - B<br>BP - B | iolden Oak<br>eak<br>or <b>3 ½" or 4 ½"</b><br>Rod In Front<br>side Mount<br>andard Folding<br>i Fold Slider                       | RG - Rustic Gray<br>BN -Brazil Nut<br>NE - New Ebony<br>B - Tilt in Back – (Offset)<br>OUT - Outside Mount<br>DH - Double Hung                                                       | (min order size 150 sq ft)<br>RFV - Rear Full View - Hidd                                               | en Tilt                        |  |  |  |  |  |  |  |
| TK - T   PE - F   2. Louver Size 2 ½"   3. Tilt Rod F - Tilt   4. Mount Type IN - In   5. Shutter Type SF - St   BF - B BP - B                    | eak<br>lecan<br>or <b>3</b> ½" or <b>4</b> ½"<br>Rod In Front<br>side Mount<br>andard Folding<br>i Fold Slider                     | BN -Brazil Nut<br>NE - New Ebony<br>B - Tilt in Back – (Offset)<br>OUT - Outside Mount<br>DH - Double Hung                                                                           | <b>RFV</b> - Rear Full View - Hidd                                                                      | en Tilt                        |  |  |  |  |  |  |  |
| 2. Louver Size 2 ½"   3. Tilt Rod F - Tilt   4. Mount Type IN - In   5. Shutter Type SF - St   BF - B BF - B                                      | or <b>3</b> ½" or <b>4</b> ½"<br>Rod In Front<br>side Mount<br>andard Folding<br>Fold Slider                                       | B - Tilt in Back – (Offset)<br>OUT - Outside Mount<br>DH - Double Hung                                                                                                               |                                                                                                         | en Tilt                        |  |  |  |  |  |  |  |
| 3. Tilt Rod F - Tilt   4. Mount Type IN - In   5. Shutter Type SF - St   BF - B BP - B                                                            | Rod In Front<br>side Mount<br>andard Folding<br>i Fold Slider                                                                      | OUT - Outside Mount<br>DH - Double Hung                                                                                                                                              |                                                                                                         | en Tilt                        |  |  |  |  |  |  |  |
| 4. Mount Type IN - In   5. Shutter Type SF - St   BF - B BP - B                                                                                   | side Mount<br>andard Folding<br>i Fold Slider                                                                                      | OUT - Outside Mount<br>DH - Double Hung                                                                                                                                              |                                                                                                         | en Tilt                        |  |  |  |  |  |  |  |
| 5. Shutter Type SF - St<br>BF - B<br>BP - B                                                                                                       | andard Folding<br>i Fold Slider                                                                                                    | DH - Double Hung                                                                                                                                                                     |                                                                                                         |                                |  |  |  |  |  |  |  |
| BF - B<br>BP - B                                                                                                                                  | i Fold Slider                                                                                                                      | 0                                                                                                                                                                                    |                                                                                                         |                                |  |  |  |  |  |  |  |
| <b>BP</b> - B                                                                                                                                     |                                                                                                                                    | ED - French Door                                                                                                                                                                     | FC - French Door Cutout                                                                                 | DB - Double Bypass for         |  |  |  |  |  |  |  |
|                                                                                                                                                   | ypass Slider                                                                                                                       |                                                                                                                                                                                      | (Refer to manual for                                                                                    | 2 1/2" and 3 1/2" louvers only |  |  |  |  |  |  |  |
|                                                                                                                                                   |                                                                                                                                    | AR - Arch Top Shutter                                                                                                                                                                | more details)                                                                                           |                                |  |  |  |  |  |  |  |
| TP - 1-                                                                                                                                           | -Post                                                                                                                              | (Draw diagram)                                                                                                                                                                       |                                                                                                         |                                |  |  |  |  |  |  |  |
| 6. Frame Type Outsi                                                                                                                               | de Mount:                                                                                                                          | Inside Mount:                                                                                                                                                                        | French Door:                                                                                            | Sliders:                       |  |  |  |  |  |  |  |
| ST -                                                                                                                                              | Standard L Frame                                                                                                                   | ZF - Z Frame                                                                                                                                                                         | SL - Slimline Frame                                                                                     | EX - Extended Frame            |  |  |  |  |  |  |  |
| FLST -                                                                                                                                            | Flat Standard L Frame                                                                                                              | FLZ - Flat Z Frame                                                                                                                                                                   | ST - Standard Frame                                                                                     | ED - Extended Frame with       |  |  |  |  |  |  |  |
| DF -                                                                                                                                              | Designer Frame                                                                                                                     | DZ - Deco Z Frame                                                                                                                                                                    | FLST - Flat Standard                                                                                    | Deco Valance                   |  |  |  |  |  |  |  |
| HS -                                                                                                                                              | Hanging Strip                                                                                                                      | EL - Elegance Z Frame                                                                                                                                                                | Frame                                                                                                   |                                |  |  |  |  |  |  |  |
| EX -                                                                                                                                              | Extended Frame                                                                                                                     | ST - Standard L Frame                                                                                                                                                                | STX - Standard Extended                                                                                 |                                |  |  |  |  |  |  |  |
| STX -                                                                                                                                             | Standard Extended Frame                                                                                                            | HS - Hanging Strip                                                                                                                                                                   |                                                                                                         |                                |  |  |  |  |  |  |  |
| SL -                                                                                                                                              | Slimline Frame                                                                                                                     | NF - No Frame (Net Panels)                                                                                                                                                           |                                                                                                         |                                |  |  |  |  |  |  |  |
|                                                                                                                                                   | 4W - 4-Sided Frame for window (Outside or inside mounts)                                                                           |                                                                                                                                                                                      |                                                                                                         |                                |  |  |  |  |  |  |  |
|                                                                                                                                                   | 4S - 4-Sided Frame for Sill (Sill Plate or sill frame on bottom)                                                                   |                                                                                                                                                                                      |                                                                                                         |                                |  |  |  |  |  |  |  |
|                                                                                                                                                   | 3W - 3-Sided Frame for windows (Used for windows with crank on bottom or with Sill)                                                |                                                                                                                                                                                      |                                                                                                         |                                |  |  |  |  |  |  |  |
|                                                                                                                                                   | 3D - 3-Sided Frame for doors                                                                                                       |                                                                                                                                                                                      |                                                                                                         |                                |  |  |  |  |  |  |  |
|                                                                                                                                                   | 4A - 4-Sided Flat Top for arch                                                                                                     |                                                                                                                                                                                      |                                                                                                         |                                |  |  |  |  |  |  |  |
|                                                                                                                                                   | 2W - 2-Sided Frame (For café style shutters)                                                                                       |                                                                                                                                                                                      |                                                                                                         |                                |  |  |  |  |  |  |  |
|                                                                                                                                                   | CW - Custom Frame configuration in any L & Z frames. Use with arches. Draw in Special Instructions section.                        |                                                                                                                                                                                      |                                                                                                         |                                |  |  |  |  |  |  |  |
|                                                                                                                                                   | NF - No Frame, Panels only (Use frame size measurement option)                                                                     |                                                                                                                                                                                      |                                                                                                         |                                |  |  |  |  |  |  |  |
|                                                                                                                                                   | 4AS - 4-Sided Frame for Sill (Top & Bottom Sil Plate)                                                                              |                                                                                                                                                                                      |                                                                                                         |                                |  |  |  |  |  |  |  |
|                                                                                                                                                   | Provide width and height and indicate whether they are Window opening size or Frame to Frame size. Wider Openings use              |                                                                                                                                                                                      |                                                                                                         |                                |  |  |  |  |  |  |  |
|                                                                                                                                                   | T-Posts. Ensure mounting clearances around window or inside window jamb for proper installation of frame.                          |                                                                                                                                                                                      |                                                                                                         |                                |  |  |  |  |  |  |  |
|                                                                                                                                                   | Note # of panels folding Left (L) and Right (R) based on the opening width and folding direction desired.<br>Maximum Panel Widths: |                                                                                                                                                                                      |                                                                                                         |                                |  |  |  |  |  |  |  |
|                                                                                                                                                   | Panel L or R                                                                                                                       | 2 Panels LB                                                                                                                                                                          | Bi-Fold LL or BR                                                                                        | 4 Panels LLRR                  |  |  |  |  |  |  |  |
|                                                                                                                                                   | Frame                                                                                                                              | 72" + Frame                                                                                                                                                                          | 52" + Frame                                                                                             | 104" + Frame                   |  |  |  |  |  |  |  |
| 10. Divider Rail or Indica                                                                                                                        | Indicate if Placement number(s) in column 10 are for (D) Divider Rail or for (S) Split Tilt Rod.                                   |                                                                                                                                                                                      |                                                                                                         |                                |  |  |  |  |  |  |  |
| Split Tilt Rod                                                                                                                                    |                                                                                                                                    |                                                                                                                                                                                      |                                                                                                         |                                |  |  |  |  |  |  |  |
| 11. Divider Rail(s) Shutte                                                                                                                        | Shutters over 84" tall must have 1 divider rail. Shutters over 108" must have 2. Rails will be placed as close as possible to      |                                                                                                                                                                                      |                                                                                                         |                                |  |  |  |  |  |  |  |
|                                                                                                                                                   | indicated height (from bottom of window to midpoint of rail). If no height is indicated, rail(s) will be located to evenly divide  |                                                                                                                                                                                      |                                                                                                         |                                |  |  |  |  |  |  |  |
| Position(s) the pa                                                                                                                                | anel. Split point will be placed                                                                                                   | as close as possible to indicated he                                                                                                                                                 | ight (from bottom of shutter                                                                            | to mid-point of louver).       |  |  |  |  |  |  |  |
|                                                                                                                                                   |                                                                                                                                    | will be located to evenly divide the                                                                                                                                                 |                                                                                                         |                                |  |  |  |  |  |  |  |