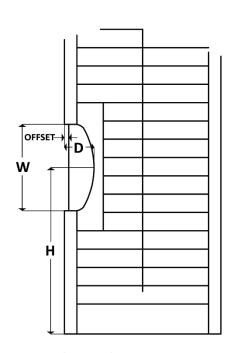

## **Oval Cutout**

Slimline & Standard L Frames

Cutout Depth **D** = 4 1/8"

Cutout Size W 10" 12" 14"

Cutout Center Height **H** = \_\_\_\_\_

<sup>3</sup>⁄<sub>4</sub>" Optional Offset □