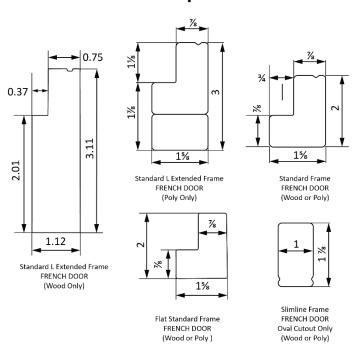

fset □



## Rectangle Cutout

Standard L Frames Only

Cutout Depth **D** = 4 1/8"

Cutout Size **W** 10" □ 14" □

Cutout Center Height **H** = \_\_\_\_

<sup>3</sup>⁄<sub>4</sub>" Optional Offset □

In the case of a French door, <u>measure the frame size</u>. This must include a 1 ½" or 1 ¾" flat area around window to mount the Slimline Frame or Standard Frame, respectively. Make sure there is room between the door handle and glass to mount the frame. French Door Cut Outs are available in ShutterSMART, Miramonte and Miramonte Premier. For French doors with a molding around the glass, you can either measure to mount on the molding or to do a build out around the molding using a Frame spacer. **NOTE:** Order all French doors within view of each other the same height.

## **Frame Options**