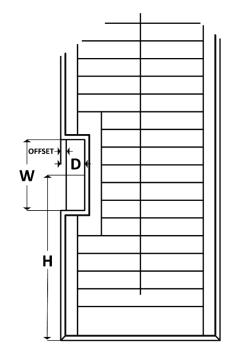

## Rectangle Cutout

Standard L Frames Only

Cutout Depth **D** = 4 1/8"

Cutout Size **W** 10" □ 14" □

Cutout Center Height **H** = \_\_\_\_

<sup>3</sup>⁄<sub>4</sub>" Optional Offset □

In the case of a French door, <u>measure the frame size</u>. This must include a 1 ½" or 1 ¾" flat area around window to mount the Slimline Frame or Standard Frame, respectively. Make sure there is room between the door handle and glass to mount the frame. French Door Cut Outs are available in ShutterSMART, Miramonte and Miramonte Premier. For French doors with a molding around the glass, you can either measure to mount on the molding or to do a build out around the molding using a Frame spacer. **NOTE:** Order all French doors within view of each other the same height.