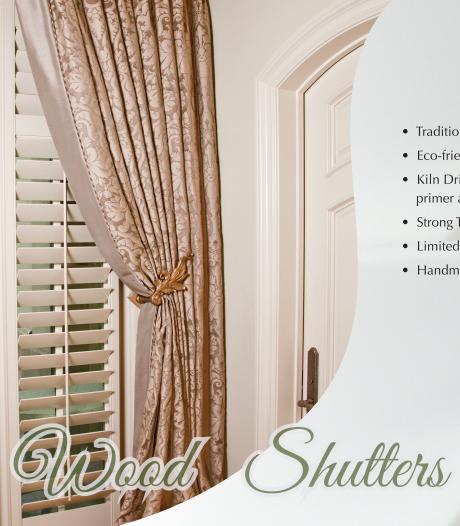

Wood Shutters Built with Old World Craftsmanship

## PAINTED WOOD SHUTTERS

Wood shutters boast tradition, timeless beauty and elegance. MiraMonte Painted Hardwood shutters are custom made with traditional wood craftsmanship.

The hardwoods are hand selected and run through a Kiln drying process. Each shutter is then custom built, hand sanded and painted using our proprietary 4 Coat Baked in Finish™ Technology to get a high quality and durable finish. The wood is sealed and prepped with 2 coats of primer and 2 coats of finish paint that is baked on to give one of the most durable paint finishes available.

## Features & Benefits

- Traditional 100% hardwood shutters.
- Eco-friendly water based paints.
- Kiln Dried finish technology sealed with 2 coats of primer and finished with 2 coats of paint.
- Strong Triple Dowel Furniture quality Wood Construction.
- Limited Lifetime Warranty.
- Handmade Craftsmanship.