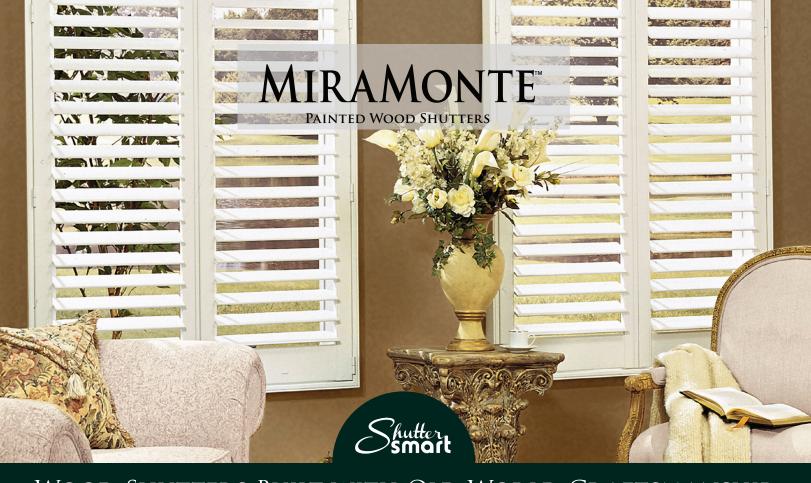

## PAINTED WOOD SHUTTERS

Wood shutters boast tradition, timeless beauty and elegance. MiraMonte Painted Hardwood shutters are custom made with traditional wood craftsmanship.

The hardwoods are hand selected and run through a Kiln drying process. Each shutter is then custom built, hand sanded and painted using our proprietary 4 Coat Baked in Finish™ Technology to get a high quality and durable finish. The wood is sealed and prepped with 2 coats of primer and 2 coats of finish paint that is baked on to give one of the most durable paint finishes available.

Tradition meets technology in our fine quality Miramonte wood shutters. All shutters are tailor made to your windows custom specifications.

Durable 4 Coat Baked in Finish™ Paint Technology

Strong Triple Dowel Furniture Quality Joinery