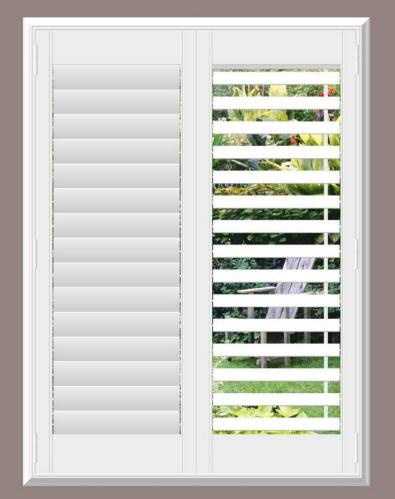

### THE BEAUTY OF FULL VIEW SHUTTERS

### **UNMATCHED ELEGANCE**

ShutterSMART gives you beautiful, full views (there's never a fee to upgrade to the "hidden tilter" option) and our patented WoodTEX™ finish that provides the look, feel and warmth of wood.