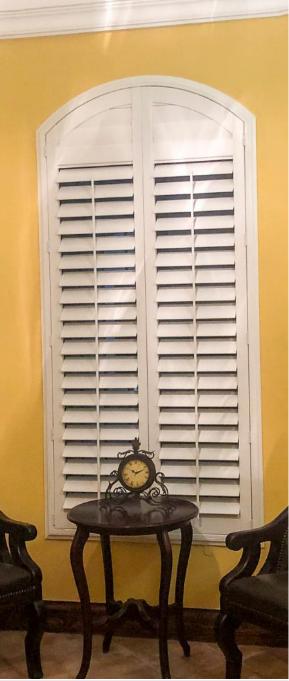

#### **ARCH TOP SHUTTERS**

Arches add charm and character to a home but also offer a particular set of challenges when it comes to privacy and light control. ShutterSMART's PolyClad shutters offer arch tops that are available in coordinated custom frames. Arch top shutters allow for a broad range of light filtering and privacy possibilities without hiding your beautiful arch top windows.

# SUNBURST ARCHES WITH BEAUTIFUL CUSTOM FRAMES

ShutterSMART offers beautiful arches to coordinate with your choice of shutter frames.