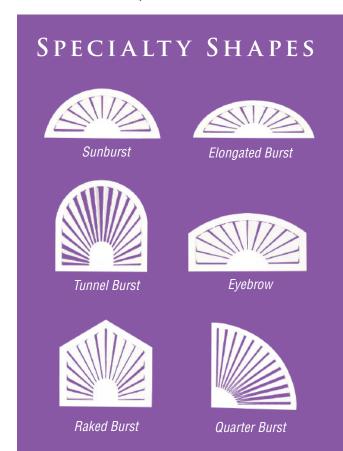

# SUNBURST ARCHES WITH BEAUTIFUL CUSTOM FRAMES

ShutterSMART offers beautiful arches to coordinate with your choice of shutter frames.

#### **ARCH TOP SHUTTERS**

Arches add charm and character to a home but also offer a particular set of challenges when it comes to privacy and light control. ShutterSMART's PolyClad shutters offer arch tops that are available in coordinated custom frames. Arch top shutters allow for a broad range of light filtering and privacy possibilities without hiding your beautiful arch top windows.