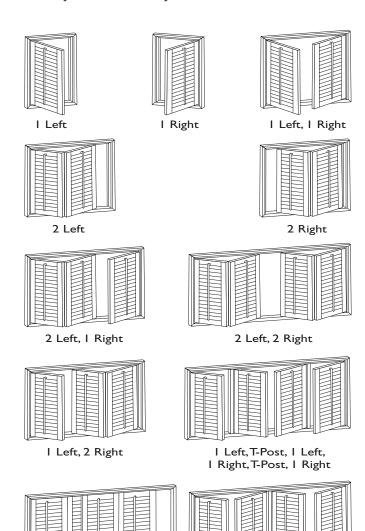

# WIDE VARIETY OF PANEL FOLDS

Choose Panel Fold Direction and Divider Rail Location to Balance Light Control, Privacy and Functionality

Shutters can be divided into 1, 2, 3 or more panels to meet your design requirements. In the layouts above you can see the various folding options available.

2 Right, 2 Left

I Left, I Right, T-Post, I Left, I Right

Divider rails separate the top and bottom sections of your shutters to give you independent operation, additional privacy and total light control. A divider rail also adds strength to large panels.