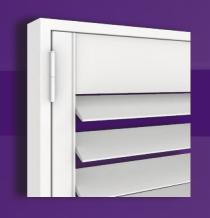

#### Accent Hinges

Hinges are color matched to your shutters or available in an accent brass or stainless steel.

### STANDARD FOLDING SHUTTERS

Standard folding shutters are the most popular choice and fit most windows. They are available as single panels or bi-folding panels, depending on your window size. These panels can be folded flat against the walls around an opening. Single panels are the most popular. Bi-fold panels are more traditional.