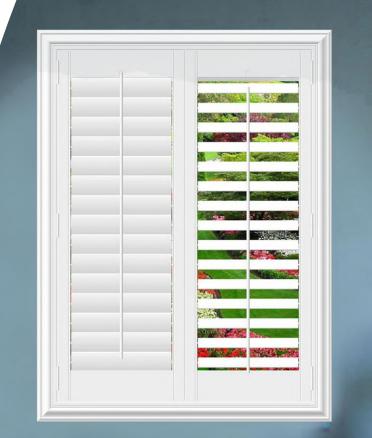

### THE BEAUTY OF FULL VIEW SHUTTERS

### **UNMATCHED ELEGANCE**

ShutterSMART gives you beautiful, full views (there's never a fee to upgrade to the "hidden tilter" option) and our patented WoodTEX™ finish that provides the look, feel and warmth of wood.