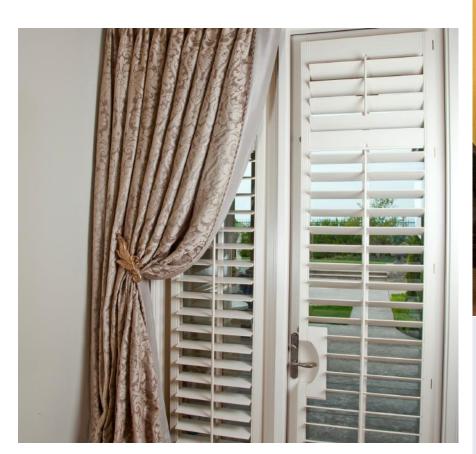

### FRENCH DOOR SHUTTERS

French door shutters are designed specifically for the popular French doors in many living areas. This shutter comes with a Slim Line frame that sits behind the panel, giving a clean look of a shutter panel on your window. This specialty frame design is offered as solid or as a cut out to accommodate traditional style door handles.

Shutters are often called "The Ultimate Window Treatment". And with ShutterSMART's PolyClad Hardwood design they will:

- Give you full control of your living space by architecturally sculpting light and delivering superb noise and temperature control as compared to blinds and shades
- Deliver a timeless beauty that will never go out of style
- A clean look with no obstructing wands, ropes or tilters
- Enhance the curb appeal and resale value of your home
- Clean more easily than any other window covering
- Maintain their value longer than any other type of window covering
- Insulate your home significantly better than blinds, drapes or shades saving energy costs
- Be a perfect covering for sliding glass doors and French doors where other window coverings don't work
- Look like new for years to come