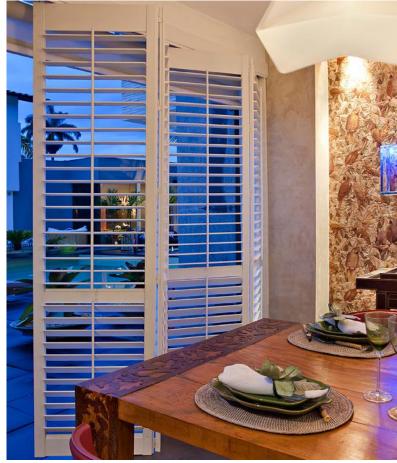

#### **BI-PASS SHUTTERS**

The bi-pass is very popular because it does not require room in front of the window for the panels to swing open. For a clear view in the open position, we've designed the double bi-pass which allows you to tilt open the louvers when the panels are stacked to one side. To give your slider a decorative finish look, add an optional decorative wood valance.

#### **BI-FOLD SLIDER**

Sliding shutters are designed specifically for large sliding glass doors. They are mounted on a smooth track with a beautiful valance to accent the frame. Sliding shutters are bi-fold or bi-pass in design.