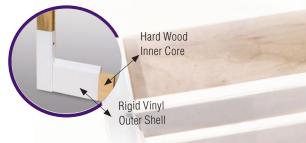

#### THE BEST SHUTTER CONSTRUCTION

Every shutter is custom hand built with a hardwood core (not MDF) clad with a poly surface. The solid poplar wood core has the strength of a wood shutter, yet the PolyClad surface allows for ease of maintenance. The combination delivers a traditional wood shutter that is elegant, strong and durable.

### POLYCLAD IS MAINTENANCE FREE

ShutterSMART is built with a rigid Poly vinyl surface that is clad over the hardwood. This surface will not dent, fade, peel or discolor. It's easy to clean, durable and low maintenance. The surface is completely paint free and will never need to be repainted.

### HAND PICKED HARD WOODS NOT MDF

Every shutter is made with hand picked poplar and European Baltic birch woods. We do not use MDF (fiber board with formaldehyde adhesives) otherwise referred to as Composite materials to build our panels. The results are remarkable strength and durability in every panel.