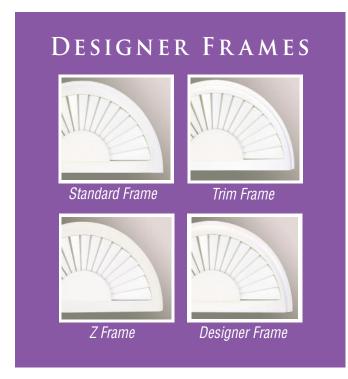

# DECORATIVE FRAMES TO COMPLEMENT ANY SETTING

OUTSIDE MOUNT

STANDARD FRAME

Modern Standard Frame

DESIGNER FRAME

INSIDE MOUNT

TRIM FRAME

Modern Z Frame

Z FRAME