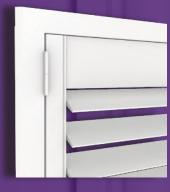

## SOLID CORE

### THERMACORE LOUVERS

# SUPERIOR INSULATION AND WIDER PANELS

Our ThermaCore louvers are designed with a cellular air core creating the best in insulation and eliminating solid louver warpage problems caused by louver weight, humidity and the hot sun. And with our Aluminum reinforcement on large windows, we can make extra wide single panels that will not warp...guaranteed!