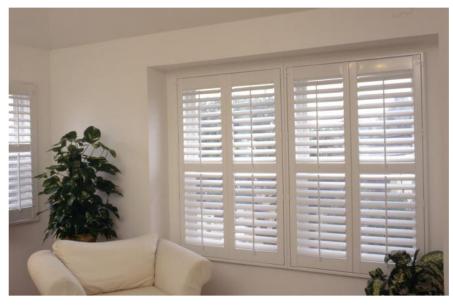

### STANDARD FOLDING SHUTTERS

Standard folding shutters are the most popular choice and fit most windows. They are available as single panels or bi-folding panels, depending on your window size. These panels can be folded flat against the walls around an opening. Single panels are the most popular. Bi-fold panels are more traditional.