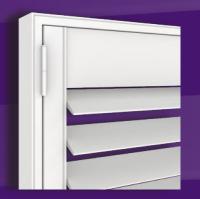

#### Accent Hinges

Hinges are color matched to your shutters or available in an accent brass or stainless steel.

### STANDARD FOLDING SHUTTERS

Standard folding shutters are the most popular choice and fit most windows. They are available as single panels or bi-folding panels, depending on your window size. These panels can be folded flat against the walls around an opening. Single panels are the most popular. Bi-fold panels are more traditional.