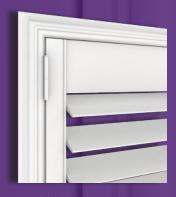

## SHUTTERSMART IS THE SMART CHOICE

### **UNMATCHED ELEGANCE**

ShutterSMART gives you beautiful, full views (there's never a fee to upgrade to the "hidden tilter" option) and our patented WoodTEX™ finish that provides the look, feel and warmth of wood.