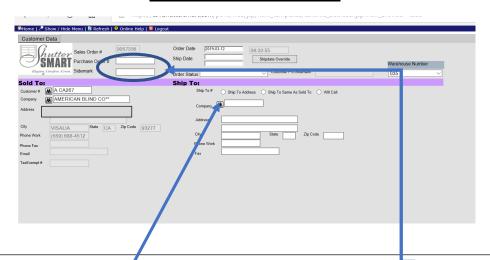

### **CUSTOMER DATA**

Your Customer # and Company Name will appear on the first screen. Fill in a Purchase Order # or (and) Sidemark. Then fill in Ship to Information. Once you have done this the **Order Form** Tab will appear.