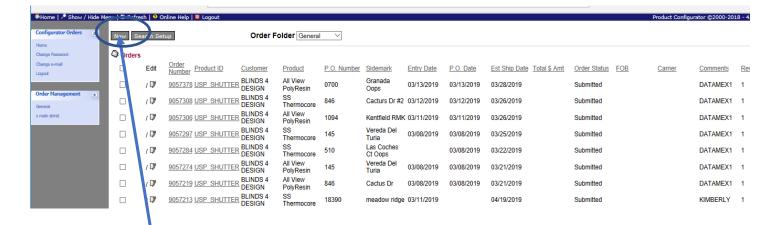

All your orders will appear here including tracking numbers once they have been shipped. To enter a New Order, Click on New.