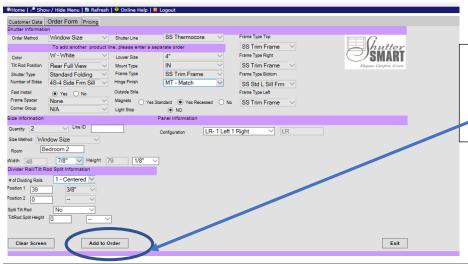

#### **SHUTTER INFORMATION**

# **SHUTTER INFORMATION**

### **SIZE INFORMATION**

#### **SIZE INFORMATION**

\_\_\_\_\_

For orders that are out of our Spec's you will be required to agree to a Warranty Waiver in that specific window.

Add to Order Button will appear once all needed information is Entered.

Double check your information and click Add to Order.

Continue the process until the order is complete and then select <u>Submit Order</u>.

Submit your order for instant processing and receive your order confirmation in 24 hours!