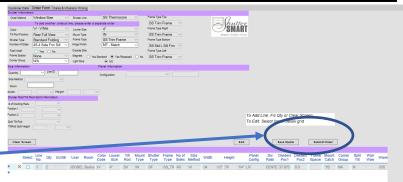

Double check your information and click Add to Order.

Continue the process until the order is complete and then select <u>Submit Order</u>.

Submit your order for instant processing and receive your order confirmation in 24 hours!