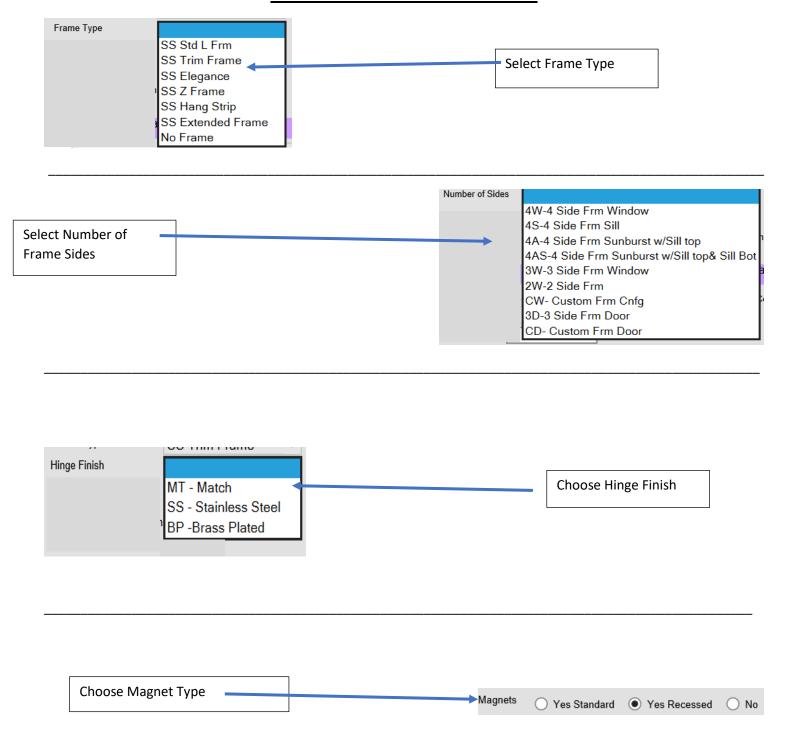

|                                 |
| ange Preferences  Applications  Infigurator Orders | Product Configurator Information for user: ameriblind  Account Information  Login: ameriblind  Name: A CA267  Group: CST-CA267 | Click on Configurator Orders    |





All your orders will appear here including tracking numbers once they have been shipped. To enter a New Order, Click on New.

### **CUSTOMER DATA**



Your Customer # and Company Name will appear on the first screen. Fill in a Purchase Order # or (and) Sidemark. Then fill in Ship to Information. Once you have done this the **Order Form** Tab will appear.

Click on Order Form



#### **SHUTTER INFORMATION**





# **SHUTTER INFORMATION**



# **SHUTTER INFORMATION**



### **SIZE INFORMATION**



#### **SIZE INFORMATION**



\_\_\_\_\_

For orders that are out of our Spec's you will be required to agree to a Warranty Waiver in that specific window.





Add to Order Button will appear once all needed information is Entered.

Double check your information and click Add to Order.

Continue the process until the order is complete and then select <u>Submit Order</u>.



Submit your order for instant processing and receive your order confirmation in 24 hours!