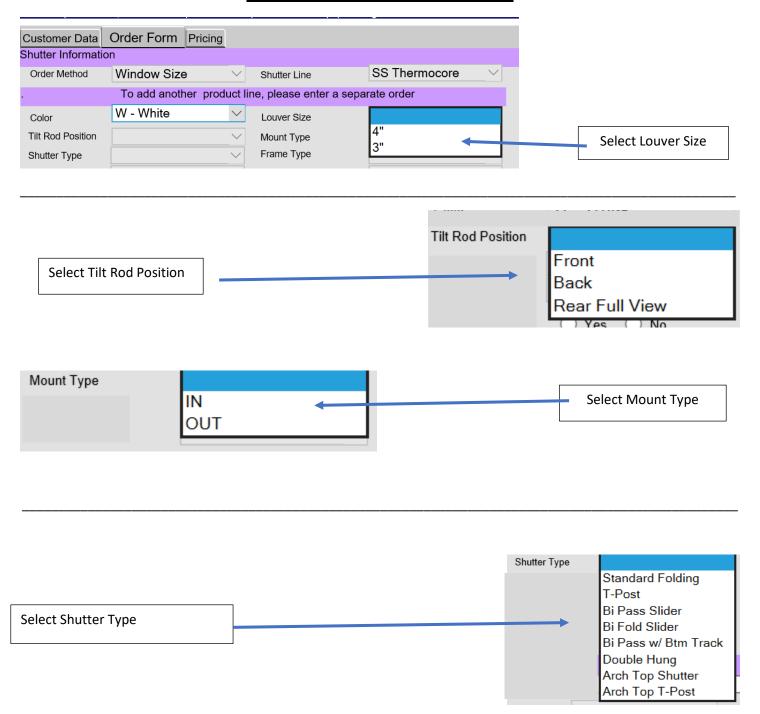

/pc40/                                                                                             |                                 |
| ange Preferences  Applications  Infigurator Orders | Product Configurator Information for user: ameriblind  Account Information  Login: ameriblind  Name: A CA267  Group: CST-CA267 | Click on Configurator Orders    |





All your orders will appear here including tracking numbers once they have been shipped. To enter a New Order, Click on New.

### **CUSTOMER DATA**



Your Customer # and Company Name will appear on the first screen. Fill in a Purchase Order # or (and) Sidemark. Then fill in Ship to Information. Once you have done this the **Order Form** Tab will appear.

Click on Order Form



#### **SHUTTER INFORMATION**





# **SHUTTER INFORMATION**



# **SHUTTER INFORMATION**



### **SIZE INFORMATION**



#### **SIZE INFORMATION**



\_\_\_\_\_

For orders that are out of our Spec's you will be required to agree to a Warranty Waiver in that specific window.





Add to Order Button will appear once all needed information is Entered.

Double check your information and click Add to Order.

Continue the process until the order is complete and then select <u>Submit Order</u>.



Submit your order for instant processing and receive your order confirmation in 24 hours!