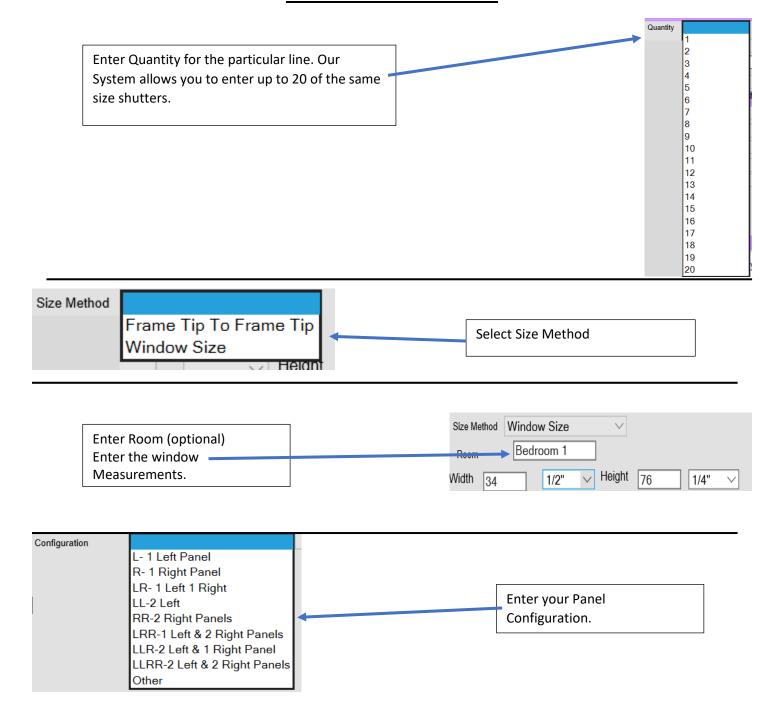

### **SIZE INFORMATION**

#### **SIZE INFORMATION**

\_\_\_\_\_

For orders that are out of our Spec's you will be required to agree to a Warranty Waiver in that specific window.

Add to Order Button will appear once all needed information is Entered.