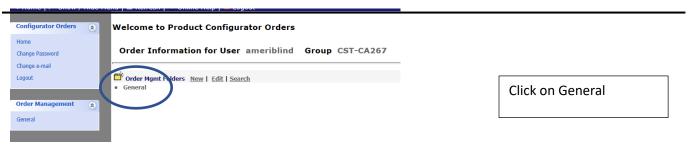

#### PRODUCT CONFIGURATOR

|                                                    | User Name Password                                                                                                             |                                 |
|----------------------------------------------------|--------------------------------------------------------------------------------------------------------------------------------|---------------------------------|
|                                                    | Launch New Browser:                                                                                                            | Enter Your User Name and Passwo |
|                                                    | https://cs1.shuttersmart.com/pc40/                                                                                             |                                 |
| ange Preferences  Applications  Infigurator Orders | Product Configurator Information for user: ameriblind  Account Information  Login: ameriblind  Name: A CA267  Group: CST-CA267 | Click on Configurator Orders    |