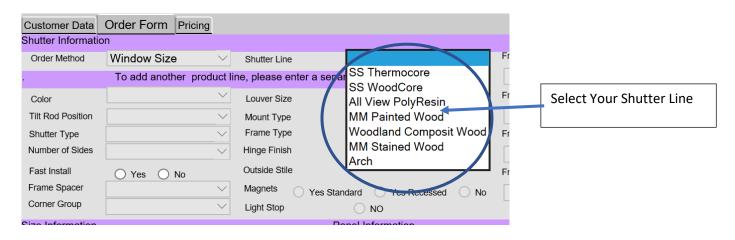

| https://cs1.shuttersmart.com/pc40/                                                                                             |                                 |
| ange Preferences  Applications  Infigurator Orders | Product Configurator Information for user: ameriblind  Account Information  Login: ameriblind  Name: A CA267  Group: CST-CA267 | Click on Configurator Orders    |





All your orders will appear here including tracking numbers once they have been shipped. To enter a New Order, Click on New.

### **CUSTOMER DATA**



Your Customer # and Company Name will appear on the first screen. Fill in a Purchase Order # or (and) Sidemark. Then fill in Ship to Information. Once you have done this the **Order Form** Tab will appear.

Click on Order Form



#### **SHUTTER INFORMATION**





# **SHUTTER INFORMATION**



# **SHUTTER INFORMATION**



### **SIZE INFORMATION**



#### **SIZE INFORMATION**



\_\_\_\_\_

For orders that are out of our Spec's you will be required to agree to a Warranty Waiver in that specific window.





Add to Order Button will appear once all needed information is Entered.

Double check your information and click Add to Order.

Continue the process until the order is complete and then select <u>Submit Order</u>.



Submit your order for instant processing and receive your order confirmation in 24 hours!