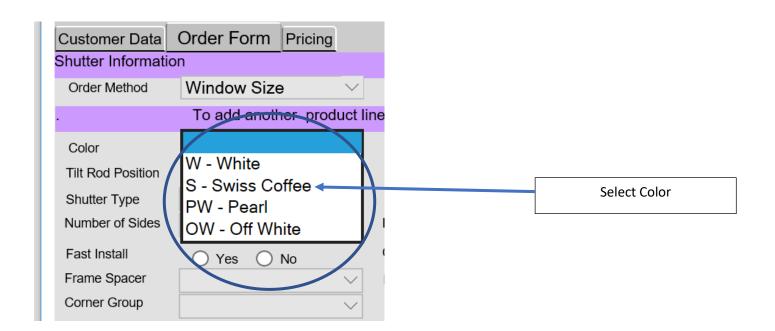

https://cs1.shuttersmart.com/pc40/                                                                                             |                                 |
| ange Preferences  Applications  Infigurator Orders | Product Configurator Information for user: ameriblind  Account Information  Login: ameriblind  Name: A CA267  Group: CST-CA267 | Click on Configurator Orders    |





All your orders will appear here including tracking numbers once they have been shipped. To enter a New Order, Click on New.

### **CUSTOMER DATA**



Your Customer # and Company Name will appear on the first screen. Fill in a Purchase Order # or (and) Sidemark. Then fill in Ship to Information. Once you have done this the **Order Form** Tab will appear.

Click on Order Form



#### **SHUTTER INFORMATION**





# **SHUTTER INFORMATION**



# **SHUTTER INFORMATION**



### **SIZE INFORMATION**



#### **SIZE INFORMATION**



\_\_\_\_\_

For orders that are out of our Spec's you will be required to agree to a Warranty Waiver in that specific window.





Add to Order Button will appear once all needed information is Entered.

Double check your information and click Add to Order.

Continue the process until the order is complete and then select <u>Submit Order</u>.



Submit your order for instant processing and receive your order confirmation in 24 hours!